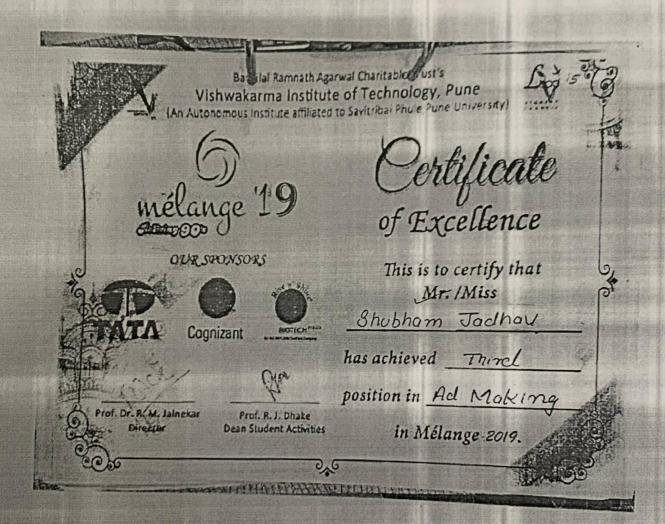

5.3.1 Number of awards/medals for outstanding performance in sports/cultural activities at University/state/national / international level during the A.Y. 2019-20.

| Year    | Name of the award/ medal | Team /<br>Individual | University/State/<br>National/<br>International | Sports/<br>Cultural | Name of the student                           |
|---------|--------------------------|----------------------|-------------------------------------------------|---------------------|-----------------------------------------------|
| 2019-20 | Dance<br>Competition     | Team                 | National                                        | Cultural            | Shivani<br>Nimbalkar                          |
| 2019-20 | Singing<br>Competition   | Individual           | National                                        | Cultural            | Abhijit<br>Katavkar                           |
| 2019-20 | Singing<br>Competition   | Individual           | National                                        | Cultural            | Nanita Dongre                                 |
| 2019-20 | Play<br>Competition      | Team                 | National                                        | Cultural            | Tayseen<br>Halkarni<br>Shubham<br>Suryawanshi |
| 2019-20 | Play<br>Competition      | Team                 | National                                        | Cultural            | Sayli Mane<br>Abhijit<br>Katavkar             |
| 2019-20 | Ad Making<br>Competition | Team                 | University                                      | Cultural            | Shubham<br>Jadhav<br>Varsha<br>Mahindrakar    |
| 2019-20 | Painting<br>Competition  | Individual           | National                                        | Cultural            | Sayli Mane                                    |
| 2019-20 | Quiz<br>Competition      | Team                 | University                                      | Cultural            | Vijay Yadav                                   |
| 2019-20 | Basket Ball              | Team                 | University                                      | Sports              | Kiran Kamble                                  |
| 2019-20 | Cricket                  | Team                 | University                                      | Sports              | Vishal<br>Jaysingh                            |
| 2019-20 | Quiz<br>Competition      | Team                 | National                                        | Cultural            | Rupesh Thate                                  |