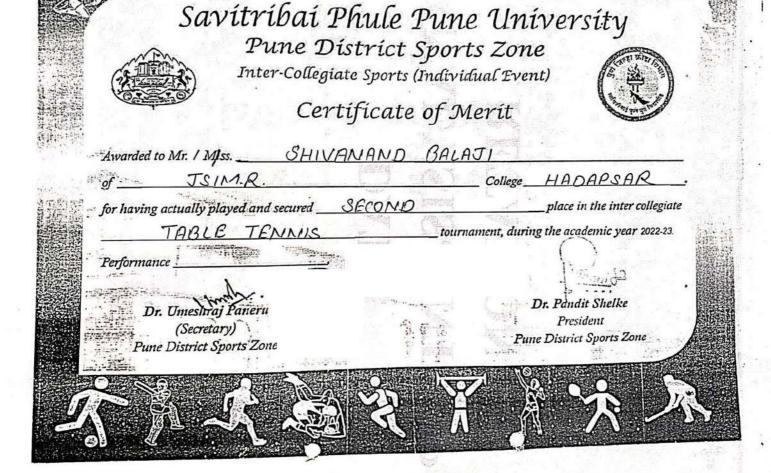

#### Index

| S.<br>No | Year    | Name of the<br>award/<br>medal                                       | Team /<br>Individual | Level of competition (University / State / National / Internationa | Nature of competiti on (Sports / Cultural) | Name of<br>the<br>student(s)   | Digital<br>Page<br>No. |
|----------|---------|----------------------------------------------------------------------|----------------------|--------------------------------------------------------------------|--------------------------------------------|--------------------------------|------------------------|
| 1        | 2022-23 | National<br>Championshi<br>p (Football)                              | Individual           | National                                                           | Sports                                     | Thakur<br>Kshitij<br>Hargyansh | 9                      |
| 2        | 2022-23 | Akhil<br>Bhartiya<br>Gandharva<br>Mahavidyala<br>y Mandal,<br>Mumbai | Individual           | National                                                           | Cultural                                   | Gandhali<br>Satish<br>Sontakke | 10                     |
| 3        | 2022-23 | Throw Ball                                                           | Team                 | University                                                         | Sports                                     | Vaibhav<br>Rathod              | 11                     |
| 4        | 2022-23 | Badminton                                                            | Individual           | University                                                         | Sports                                     | Gaurav<br>Balaso               | 12                     |
| 5        | 2022-23 | Table Tennis                                                         | Individual           | University                                                         | Sports                                     | Shivanand<br>Balaji            | 13                     |
| 6        | 2022-23 | Project<br>Management<br>: Olympiad                                  | Individual           | State                                                              | Cultural                                   | Jadhav<br>Mansi Sunil          | 14                     |
| 7        | 2021-22 | Business<br>Plan<br>Competition:                                     | Team                 | National                                                           | NA                                         | Rahul<br>Hundare               | 17                     |

5.3.1 Number of awards/medals for outstanding performance in sports/cultural activities at University/state/national / international level during the A.Y. 2022-23.

| Year    | Name of the award/<br>medal                                   | Team /<br>Individual | University<br>/State/Nati<br>onal/<br>Internatio<br>nal | Sports/<br>Cultural | Name of the student            |
|---------|---------------------------------------------------------------|----------------------|---------------------------------------------------------|---------------------|--------------------------------|
| 2022-23 | Akhil Bhartiya<br>Gandharva<br>Mahavidyalaya<br>Mandal Mumbai | Individual           | National                                                | Cultural            | Gandhali<br>Satish<br>Sontakke |
| 2022-23 | National<br>Championship<br>(Football)                        | Individual           | National                                                | Sports              | Thakur<br>Kshitij<br>Hargyansh |
| 2022-23 | Throw Ball                                                    | Individual           | University                                              | Sports              | Vaibhav<br>Rathod              |
| 2022-23 | Badminton                                                     | Individual           | University                                              | Sports              | Gaurav<br>Balaso               |
| 2022-23 | Table Tennis                                                  | Individual           | University                                              | Sports              | Shivanand<br>Balaji            |
| 2022-23 | Project Management :<br>Olympiad                              | Individual           | State                                                   | Cultural            | Jadhav<br>Mansi Sunil          |