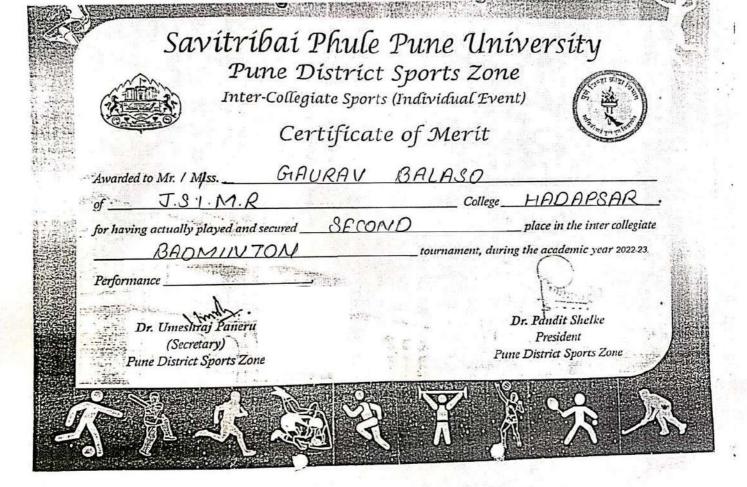

#### Index

| S.<br>No | Year    | Name of the<br>award/<br>medal                                       | Team /<br>Individual | Level of competition (University / State / National / Internationa | Nature of competiti on (Sports / Cultural) | Name of<br>the<br>student(s)   | Digital<br>Page<br>No. |
|----------|---------|----------------------------------------------------------------------|----------------------|--------------------------------------------------------------------|--------------------------------------------|--------------------------------|------------------------|
| 1        | 2022-23 | National<br>Championshi<br>p (Football)                              | Individual           | National                                                           | Sports                                     | Thakur<br>Kshitij<br>Hargyansh | 9                      |
| 2        | 2022-23 | Akhil<br>Bhartiya<br>Gandharva<br>Mahavidyala<br>y Mandal,<br>Mumbai | Individual           | National                                                           | Cultural                                   | Gandhali<br>Satish<br>Sontakke | 10                     |
| 3        | 2022-23 | Throw Ball                                                           | Team                 | University                                                         | Sports                                     | Vaibhav<br>Rathod              | 11                     |
| 4        | 2022-23 | Badminton                                                            | Individual           | University                                                         | Sports                                     | Gaurav<br>Balaso               | 12                     |
| 5        | 2022-23 | Table Tennis                                                         | Individual           | University                                                         | Sports                                     | Shivanand<br>Balaji            | 13                     |
| 6        | 2022-23 | Project<br>Management<br>: Olympiad                                  | Individual           | State                                                              | Cultural                                   | Jadhav<br>Mansi Sunil          | 14                     |
| 7        | 2021-22 | Business<br>Plan<br>Competition:                                     | Team                 | National                                                           | NA                                         | Rahul<br>Hundare               | 17                     |

5.3.1 Number of awards/medals for outstanding performance in sports/cultural activities at University/state/national / international level during the A.Y. 2022-23.

| Year    | Name of the award/<br>medal                                   | Team /<br>Individual | University<br>/State/Nati<br>onal/<br>Internatio<br>nal | Sports/<br>Cultural | Name of the student            |
|---------|---------------------------------------------------------------|----------------------|---------------------------------------------------------|---------------------|--------------------------------|
| 2022-23 | Akhil Bhartiya<br>Gandharva<br>Mahavidyalaya<br>Mandal Mumbai | Individual           | National                                                | Cultural            | Gandhali<br>Satish<br>Sontakke |
| 2022-23 | National<br>Championship<br>(Football)                        | Individual           | National                                                | Sports              | Thakur<br>Kshitij<br>Hargyansh |
| 2022-23 | Throw Ball                                                    | Individual           | University                                              | Sports              | Vaibhav<br>Rathod              |
| 2022-23 | Badminton                                                     | Individual           | University                                              | Sports              | Gaurav<br>Balaso               |
| 2022-23 | Table Tennis                                                  | Individual           | University                                              | Sports              | Shivanand<br>Balaji            |
| 2022-23 | Project Management :<br>Olympiad                              | Individual           | State                                                   | Cultural            | Jadhav<br>Mansi Sunil          |