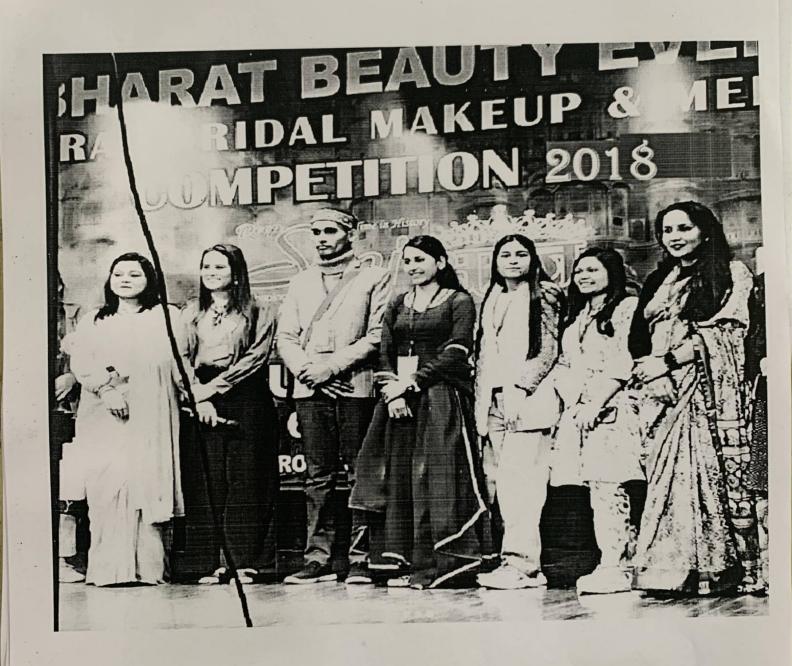

5.3.1 Number of awards/medals for outstanding performance in sports/cultural activities at University/state/national / international level during the A.Y. 2018-19.

| Year    | Name of the award/ medal                      | Team /<br>Individual | University/State/<br>National/<br>International | Sports/<br>Cultural | Name of<br>the<br>student |
|---------|-----------------------------------------------|----------------------|-------------------------------------------------|---------------------|---------------------------|
| 2018-19 | Second Prize in<br>Dance                      | Individual           | National                                        | Cultural            | Bacchire<br>Dipali        |
| 2018-19 | First Prize in<br>Mehendi                     | Individual           | National                                        | Cultural            | Nikita Mulay              |
| 2018-19 | Volly Ball                                    | Team                 | National                                        | Cultural            | Bhusan<br>Mangrulkar      |
| 2018-19 | Solo Dance<br>Competition (3rd<br>position)   | Individual           | National                                        | Cultural            | Jadhav<br>Ashu            |
| 2018-19 | Duet Singing<br>Competition (3rd<br>position) | Team                 | National                                        | Cultural            | Dongare<br>Nanita         |
| 2018-19 | Duet Singing<br>Competition (1st<br>position) | Team                 | National                                        | Cultural            | Khatavkar<br>Abhijit      |
| 2018-19 | Painting<br>Competition (1st<br>position)     | Team                 | National                                        | Cultural            | Sayed<br>Moiez Arif       |
| 2018-19 | Green Energy :<br>Poster Making               | Individual           | National                                        | Cultural            | Ankita<br>Bhagat          |