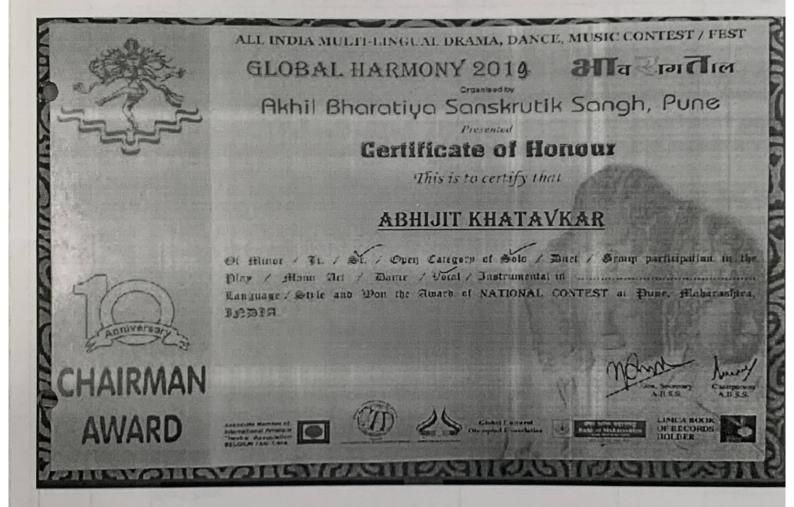

5.3.1 Number of awards/medals for outstanding performance in sports/cultural activities at University/state/national / international level during the A.Y. 2019-20.

| Year    | Name of the award/ medal | Team /<br>Individual | University/State/<br>National/<br>International | Sports/<br>Cultural | Name of the student                           |
|---------|--------------------------|----------------------|-------------------------------------------------|---------------------|-----------------------------------------------|
| 2019-20 | Dance<br>Competition     | Team                 | National                                        | Cultural            | Shivani<br>Nimbalkar                          |
| 2019-20 | Singing<br>Competition   | Individual           | National                                        | Cultural            | Abhijit<br>Katavkar                           |
| 2019-20 | Singing<br>Competition   | Individual           | National                                        | Cultural            | Nanita Dongre                                 |
| 2019-20 | Play<br>Competition      | Team                 | National                                        | Cultural            | Tayseen<br>Halkarni<br>Shubham<br>Suryawanshi |
| 2019-20 | Play<br>Competition      | Team                 | National                                        | Cultural            | Sayli Mane<br>Abhijit<br>Katavkar             |
| 2019-20 | Ad Making<br>Competition | Team                 | University                                      | Cultural            | Shubham<br>Jadhav<br>Varsha<br>Mahindrakar    |
| 2019-20 | Painting<br>Competition  | Individual           | National                                        | Cultural            | Sayli Mane                                    |
| 2019-20 | Quiz<br>Competition      | Team                 | University                                      | Cultural            | Vijay Yadav                                   |
| 2019-20 | Basket Ball              | Team                 | University                                      | Sports              | Kiran Kamble                                  |
| 2019-20 | Cricket                  | Team                 | University                                      | Sports              | Vishal<br>Jaysingh                            |
| 2019-20 | Quiz<br>Competition      | Team                 | National                                        | Cultural            | Rupesh Thate                                  |