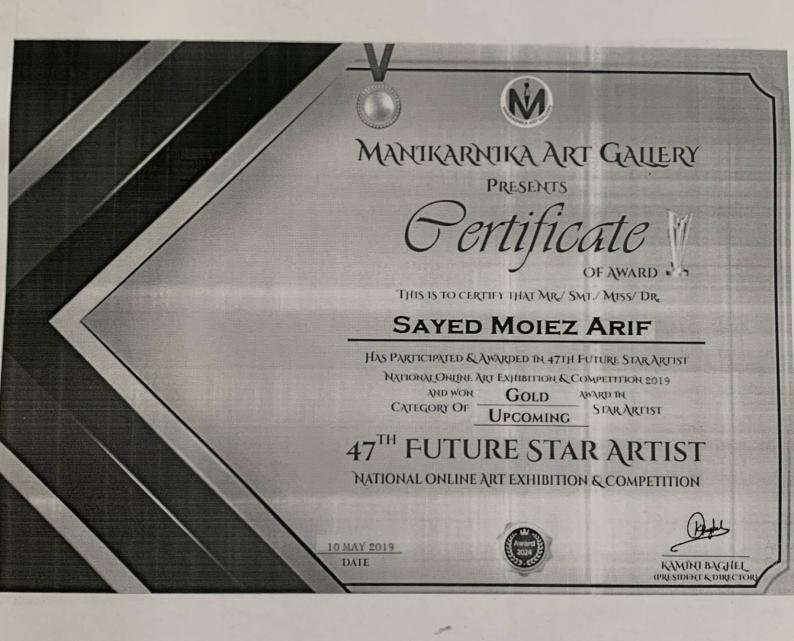

5.3.1 Number of awards/medals for outstanding performance in sports/cultural activities at University/state/national / international level during the A.Y. 2018-19.

| Year    | Name of the award/ medal                      | Team /<br>Individual | University/State/<br>National/<br>International | Sports/<br>Cultural | Name of<br>the<br>student |
|---------|-----------------------------------------------|----------------------|-------------------------------------------------|---------------------|---------------------------|
| 2018-19 | Second Prize in<br>Dance                      | Individual           | National                                        | Cultural            | Bacchire<br>Dipali        |
| 2018-19 | First Prize in<br>Mehendi                     | Individual           | National                                        | Cultural            | Nikita Mulay              |
| 2018-19 | Volly Ball                                    | Team                 | National                                        | Cultural            | Bhusan<br>Mangrulkar      |
| 2018-19 | Solo Dance<br>Competition (3rd<br>position)   | Individual           | National                                        | Cultural            | Jadhav<br>Ashu            |
| 2018-19 | Duet Singing<br>Competition (3rd<br>position) | Team                 | National                                        | Cultural            | Dongare<br>Nanita         |
| 2018-19 | Duet Singing<br>Competition (1st<br>position) | Team                 | National                                        | Cultural            | Khatavkar<br>Abhijit      |
| 2018-19 | Painting<br>Competition (1st<br>position)     | Team                 | National                                        | Cultural            | Sayed<br>Moiez Arif       |
| 2018-19 | Green Energy :<br>Poster Making               | Individual           | National                                        | Cultural            | Ankita<br>Bhagat          |