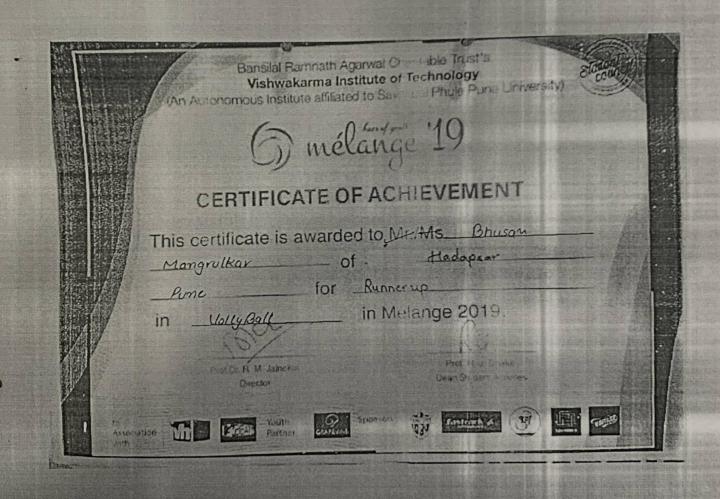

5.3.1 Number of awards/medals for outstanding performance in sports/cultural activities at University/state/national / international level during the A.Y. 2018-19.

| Year    | Name of the award/ medal                      | Team /<br>Individual | University/State/<br>National/<br>International | Sports/<br>Cultural | Name of<br>the<br>student |
|---------|-----------------------------------------------|----------------------|-------------------------------------------------|---------------------|---------------------------|
| 2018-19 | Second Prize in<br>Dance                      | Individual           | National                                        | Cultural            | Bacchire<br>Dipali        |
| 2018-19 | First Prize in<br>Mehendi                     | Individual           | National                                        | Cultural            | Nikita Mulay              |
| 2018-19 | Volly Ball                                    | Team                 | National                                        | Cultural            | Bhusan<br>Mangrulkar      |
| 2018-19 | Solo Dance<br>Competition (3rd<br>position)   | Individual           | National                                        | Cultural            | Jadhav<br>Ashu            |
| 2018-19 | Duet Singing<br>Competition (3rd<br>position) | Team                 | National                                        | Cultural            | Dongare<br>Nanita         |
| 2018-19 | Duet Singing<br>Competition (1st<br>position) | Team                 | National                                        | Cultural            | Khatavkar<br>Abhijit      |
| 2018-19 | Painting<br>Competition (1st<br>position)     | Team                 | National                                        | Cultural            | Sayed<br>Moiez Arif       |
| 2018-19 | Green Energy :<br>Poster Making               | Individual           | National                                        | Cultural            | Ankita<br>Bhagat          |