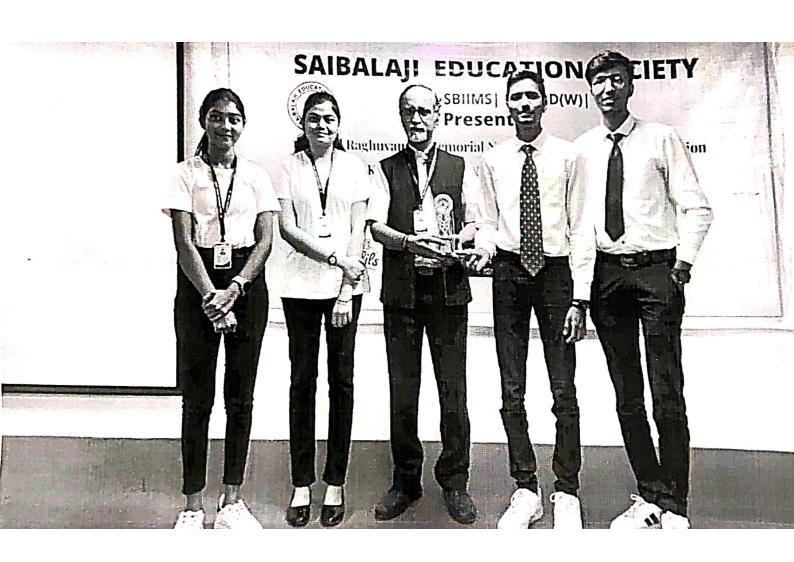

## VISTA 2K22

| This is to certify that | Rahul.Hundre & Team has             |
|-------------------------|-------------------------------------|
|                         | in National B-Plan completion at    |
|                         | Pune, conducted on 21st March, 2022 |

Director IIMS

Director SBIIMS

Director IIMHRD (W)

PROF. MANISH R. MUNDADA

| PRESENTED TO _  | Kahul        | Hundar    | 0      | A SELLA PART        | 1 ***     | * * * * * * * * * * * * * * * * * * * |                                         | in the |
|-----------------|--------------|-----------|--------|---------------------|-----------|---------------------------------------|-----------------------------------------|--------|
|                 |              |           |        |                     |           |                                       | 9                                       | 71     |
| FOR PARTICIPATI | NGIN _B      | usiness - | Plan   | Compe               | tition.   |                                       | *                                       | 3 6    |
|                 | 教理的          |           |        |                     |           | 141                                   |                                         | 2836   |
| ON THE          | outh .       |           | DAY OF | Mar                 | ch        | 2022                                  |                                         | 12     |
| ON THE          | 9-3- A F. W. |           |        | A LANGE TO STATE OF | 0 8 7 -15 | 67.                                   | A . S . S . S . S . S . S . S . S . S . |        |

Hrvidaysh Hrridaysh Deshpande Vice Chancellor

Dr. Bhausaheb Londhe Head: School of Management

Dr. Kirti Dang-Longani Convener-CONQUERORS School of Management

In association with WINTRO

National Level Inter College Cultural & Management Event