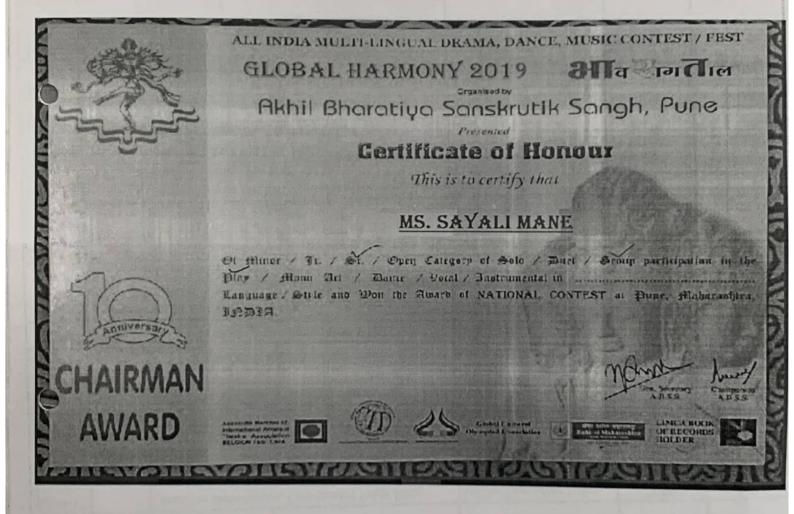

5.3.1 Number of awards/medals for outstanding performance in sports/cultural activities at University/state/national / international level during the A.Y. 2019-20.

| Year    | Name of the award/ medal | Team /<br>Individual | University/State/<br>National/<br>International | Sports/<br>Cultural | Name of the student                           |
|---------|--------------------------|----------------------|-------------------------------------------------|---------------------|-----------------------------------------------|
| 2019-20 | Dance<br>Competition     | Team                 | National                                        | Cultural            | Shivani<br>Nimbalkar                          |
| 2019-20 | Singing<br>Competition   | Individual           | National                                        | Cultural            | Abhijit<br>Katavkar                           |
| 2019-20 | Singing<br>Competition   | Individual           | National                                        | Cultural            | Nanita Dongre                                 |
| 2019-20 | Play<br>Competition      | Team                 | National                                        | Cultural            | Tayseen<br>Halkarni<br>Shubham<br>Suryawanshi |
| 2019-20 | Play<br>Competition      | Team                 | National                                        | Cultural            | Sayli Mane<br>Abhijit<br>Katavkar             |
| 2019-20 | Ad Making<br>Competition | Team                 | University                                      | Cultural            | Shubham<br>Jadhav<br>Varsha<br>Mahindrakar    |
| 2019-20 | Painting<br>Competition  | Individual           | National                                        | Cultural            | Sayli Mane                                    |
| 2019-20 | Quiz<br>Competition      | Team                 | University                                      | Cultural            | Vijay Yadav                                   |
| 2019-20 | Basket Ball              | Team                 | University                                      | Sports              | Kiran Kamble                                  |
| 2019-20 | Cricket                  | Team                 | University                                      | Sports              | Vishal<br>Jaysingh                            |
| 2019-20 | Quiz<br>Competition      | Team                 | National                                        | Cultural            | Rupesh Thate                                  |