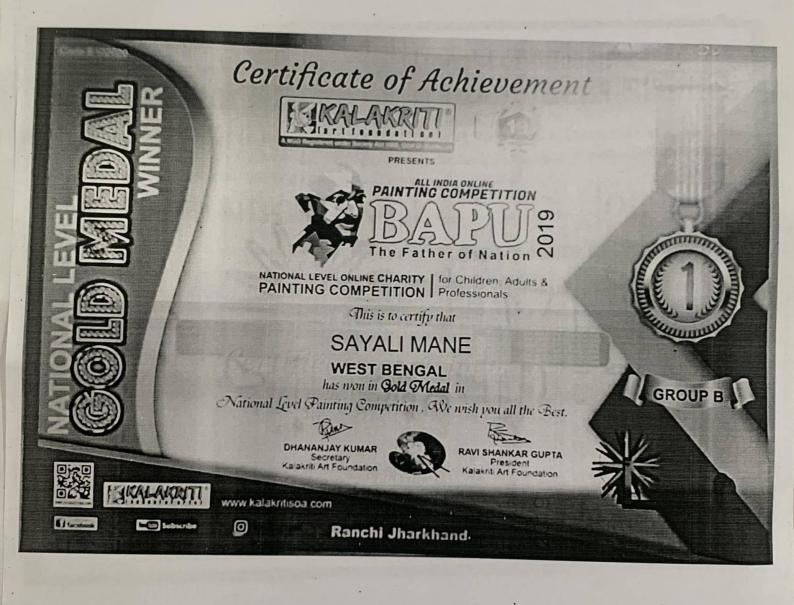

5.3.1 Number of awards/medals for outstanding performance in sports/cultural activities at University/state/national / international level during the A.Y. 2019-20.

| Year    | Name of the award/ medal | Team /<br>Individual | University/State/<br>National/<br>International | Sports/<br>Cultural | Name of the student                           |
|---------|--------------------------|----------------------|-------------------------------------------------|---------------------|-----------------------------------------------|
| 2019-20 | Dance<br>Competition     | Team                 | National                                        | Cultural            | Shivani<br>Nimbalkar                          |
| 2019-20 | Singing<br>Competition   | Individual           | National                                        | Cultural            | Abhijit<br>Katavkar                           |
| 2019-20 | Singing<br>Competition   | Individual           | National                                        | Cultural            | Nanita Dongre                                 |
| 2019-20 | Play<br>Competition      | Team                 | National                                        | Cultural            | Tayseen<br>Halkarni<br>Shubham<br>Suryawanshi |
| 2019-20 | Play<br>Competition      | Team                 | National                                        | Cultural            | Sayli Mane<br>Abhijit<br>Katavkar             |
| 2019-20 | Ad Making<br>Competition | Team                 | University                                      | Cultural            | Shubham<br>Jadhav<br>Varsha<br>Mahindrakar    |
| 2019-20 | Painting<br>Competition  | Individual           | National                                        | Cultural            | Sayli Mane                                    |
| 2019-20 | Quiz<br>Competition      | Team                 | University                                      | Cultural            | Vijay Yadav                                   |
| 2019-20 | Basket Ball              | Team                 | University                                      | Sports              | Kiran Kamble                                  |
| 2019-20 | Cricket                  | Team                 | University                                      | Sports              | Vishal<br>Jaysingh                            |
| 2019-20 | Quiz<br>Competition      | Team                 | National                                        | Cultural            | Rupesh Thate                                  |