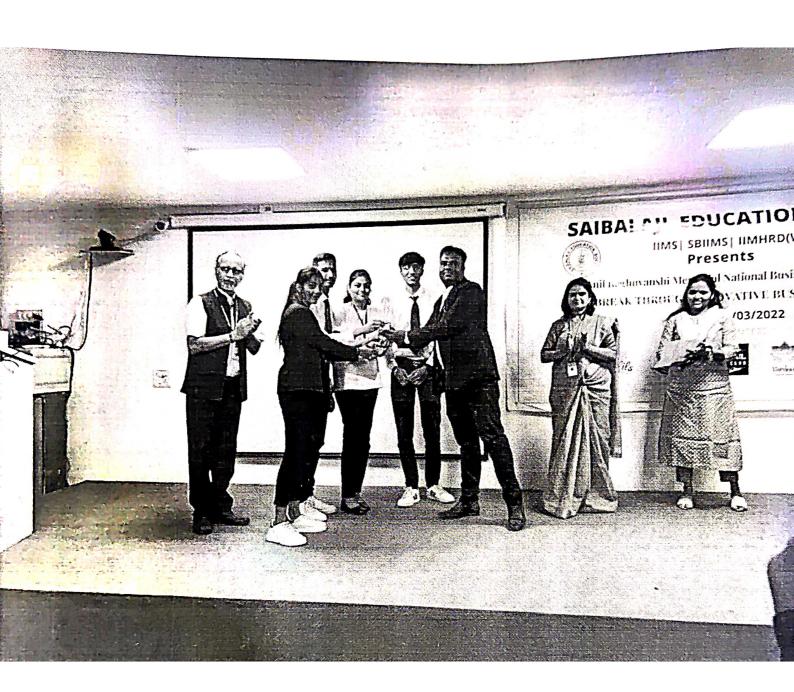

## VISTA 2K22

| This is to certify that | Rahul.Hundre & Team has             |
|-------------------------|-------------------------------------|
|                         | in National B-Plan completion at    |
|                         | Pune, conducted on 21st March, 2022 |

Director IIMS

Director SBIIMS

Director IIMHRD (W)

PROF. MANISH R. MUNDADA

| PRESENTED TO _  | Kahul        | Hundar    | 0      | A SELLA PART        | 1 ***     | * * * * * * * * * * * * * * * * * * * |                                         | in the |
|-----------------|--------------|-----------|--------|---------------------|-----------|---------------------------------------|-----------------------------------------|--------|
|                 |              |           |        |                     |           |                                       | 9                                       | 71     |
| FOR PARTICIPATI | NGIN _B      | usiness - | Plan   | Compe               | tition.   |                                       | *                                       | 3 6    |
|                 | 教理的          |           |        |                     |           | 141                                   |                                         | 2836   |
| ON THE          | outh .       |           | DAY OF | Mar                 | ch        | 2022                                  |                                         | 12     |
| ON THE          | 9-3- A F. W. |           |        | A LANGE TO STATE OF | 0 8 7 -15 | 67.                                   | A . S . S . S . S . S . S . S . S . S . |        |

Hrvidaysh Hrridaysh Deshpande Vice Chancellor

Dr. Bhausaheb Londhe Head: School of Management

Dr. Kirti Dang-Longani Convener-CONQUERORS School of Management

In association with WINTRO

National Level Inter College Cultural & Management Event