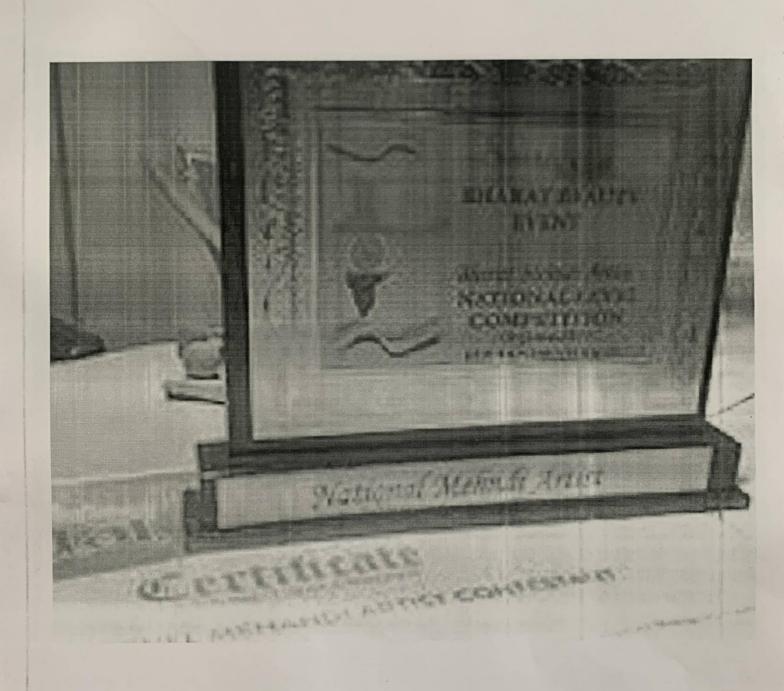

5.3.1 Number of awards/medals for outstanding performance in sports/cultural activities at University/state/national / international level during the A.Y. 2018-19.

| Year    | Name of the award/ medal                      | Team /<br>Individual | University/State/<br>National/<br>International | Sports/<br>Cultural | Name of<br>the<br>student |
|---------|-----------------------------------------------|----------------------|-------------------------------------------------|---------------------|---------------------------|
| 2018-19 | Second Prize in<br>Dance                      | Individual           | National                                        | Cultural            | Bacchire<br>Dipali        |
| 2018-19 | First Prize in<br>Mehendi                     | Individual           | National                                        | Cultural            | Nikita Mulay              |
| 2018-19 | Volly Ball                                    | Team                 | National                                        | Cultural            | Bhusan<br>Mangrulkar      |
| 2018-19 | Solo Dance<br>Competition (3rd<br>position)   | Individual           | National                                        | Cultural            | Jadhav<br>Ashu            |
| 2018-19 | Duet Singing<br>Competition (3rd<br>position) | Team                 | National                                        | Cultural            | Dongare<br>Nanita         |
| 2018-19 | Duet Singing<br>Competition (1st<br>position) | Team                 | National                                        | Cultural            | Khatavkar<br>Abhijit      |
| 2018-19 | Painting<br>Competition (1st<br>position)     | Team                 | National                                        | Cultural            | Sayed<br>Moiez Arif       |
| 2018-19 | Green Energy :<br>Poster Making               | Individual           | National                                        | Cultural            | Ankita<br>Bhagat          |

Dr. Manohar Karade

Jayawantrao Sawant Institute
Of Management & Research
Hadapser, Pune - 411 028

Dance Sports Council of India\* (DSCI) | Dance Sports Association\* (Bharat)

(An Organization for All Dance Style)

Prime Media Goa | Goa Dance Sports Unit

Present's

### ALL INDIA DANCE SPORTS FESTIVAL- 2018

A DANCE COMPETITION OF ALL TYPES OF DANCE STYLE

This is to Certify that Name Dipali Bacchire, Gender Female Date of Birth 10/10/2000, Age Group 19 Above, Father Name Mr. Vinod Bachire, Mother Name Mrs. Saroj Kushwaha, School/College JSIMR, Hadapsar, Pune Event Solo, Dance Style Hip-Hop, State Maharashtra has secured 2nd Position in All India Dance Sports Festival 2018 held on 11th & 12th October 2018 at Ravindra Bhavan, Margao, South Goa.