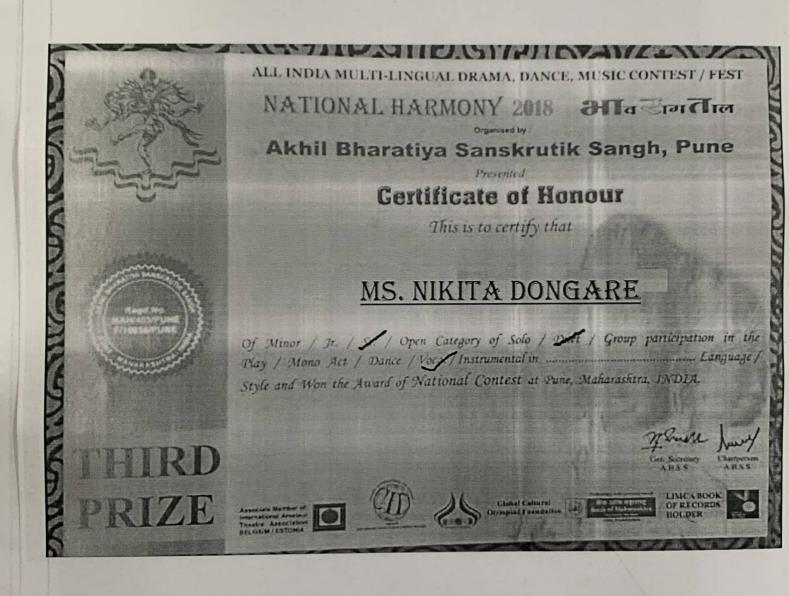

5.3.1 Number of awards/medals for outstanding performance in sports/cultural activities at University/state/national / international level during the A.Y. 2018-19.

| Year    | Name of the award/ medal                      | Team /<br>Individual | University/State/<br>National/<br>International | Sports/<br>Cultural | Name of<br>the<br>student |
|---------|-----------------------------------------------|----------------------|-------------------------------------------------|---------------------|---------------------------|
| 2018-19 | Second Prize in<br>Dance                      | Individual           | National                                        | Cultural            | Bacchire<br>Dipali        |
| 2018-19 | First Prize in<br>Mehendi                     | Individual           | National                                        | Cultural            | Nikita Mulay              |
| 2018-19 | Volly Ball                                    | Team                 | National                                        | Cultural            | Bhusan<br>Mangrulkar      |
| 2018-19 | Solo Dance<br>Competition (3rd<br>position)   | Individual           | National                                        | Cultural            | Jadhav<br>Ashu            |
| 2018-19 | Duet Singing<br>Competition (3rd<br>position) | Team                 | National                                        | Cultural            | Dongare<br>Nanita         |
| 2018-19 | Duet Singing<br>Competition (1st<br>position) | Team                 | National                                        | Cultural            | Khatavkar<br>Abhijit      |
| 2018-19 | Painting<br>Competition (1st<br>position)     | Team                 | National                                        | Cultural            | Sayed<br>Moiez Arif       |
| 2018-19 | Green Energy :<br>Poster Making               | Individual           | National                                        | Cultural            | Ankita<br>Bhagat          |