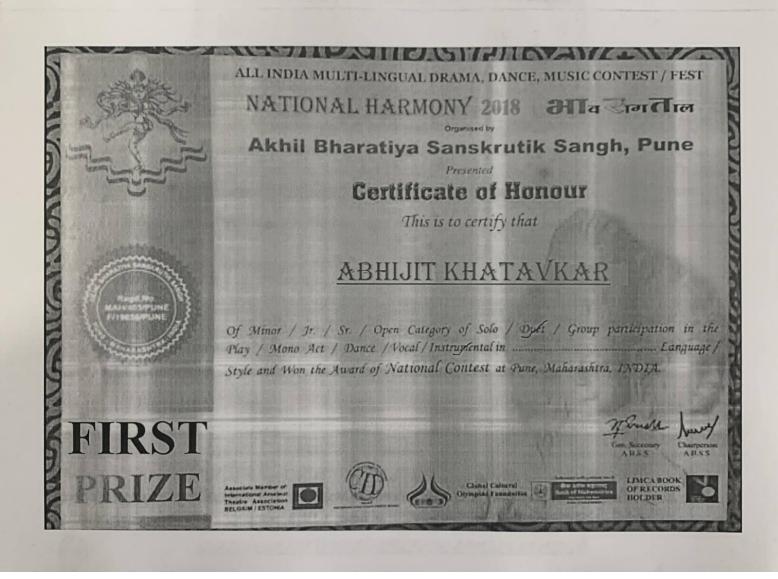

5.3.1 Number of awards/medals for outstanding performance in sports/cultural activities at University/state/national / international level during the A.Y. 2018-19.

| Year    | Name of the award/ medal                      | Team /<br>Individual | University/State/<br>National/<br>International | Sports/<br>Cultural | Name of<br>the<br>student |
|---------|-----------------------------------------------|----------------------|-------------------------------------------------|---------------------|---------------------------|
| 2018-19 | Second Prize in<br>Dance                      | Individual           | National                                        | Cultural            | Bacchire<br>Dipali        |
| 2018-19 | First Prize in<br>Mehendi                     | Individual           | National                                        | Cultural            | Nikita Mulay              |
| 2018-19 | Volly Ball                                    | Team                 | National                                        | Cultural            | Bhusan<br>Mangrulkar      |
| 2018-19 | Solo Dance<br>Competition (3rd<br>position)   | Individual           | National                                        | Cultural            | Jadhav<br>Ashu            |
| 2018-19 | Duet Singing<br>Competition (3rd<br>position) | Team                 | National                                        | Cultural            | Dongare<br>Nanita         |
| 2018-19 | Duet Singing<br>Competition (1st<br>position) | Team                 | National                                        | Cultural            | Khatavkar<br>Abhijit      |
| 2018-19 | Painting<br>Competition (1st<br>position)     | Team                 | National                                        | Cultural            | Sayed<br>Moiez Arif       |
| 2018-19 | Green Energy :<br>Poster Making               | Individual           | National                                        | Cultural            | Ankita<br>Bhagat          |