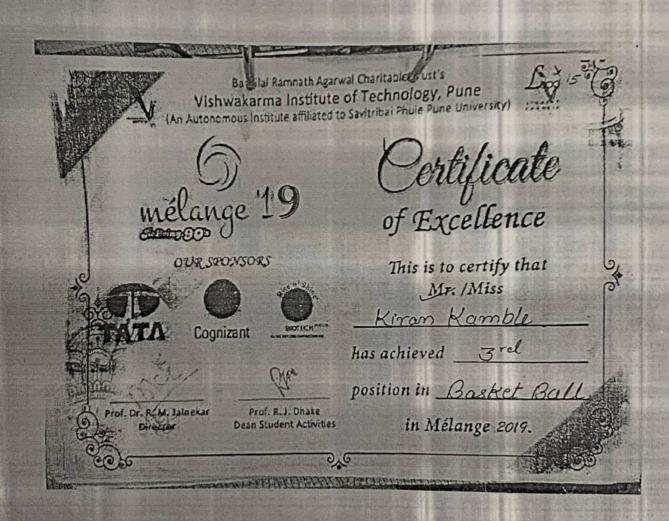

| 24 | 2019-20 | Basket Ball                                   | Team       | University | Sports   | Kiran<br>Kamble      | 42    |
|----|---------|-----------------------------------------------|------------|------------|----------|----------------------|-------|
| 25 | 2019-20 | Cricket                                       | Team       | University | Sports   | Vishal<br>Jaysingh   | 43    |
| 26 | 2019-20 | Quiz<br>Competition                           | Team       | National   | Cultural | Rupesh<br>Thate      | 44    |
| 27 | 2018-19 | Second Prize in Dance                         | Individual | National   | Cultural | Bacchire<br>Dipali   | 47    |
| 28 | 2018-19 | First Prize in<br>Mehendi                     | Individual | National   | Cultural | Nikita Mulay         | 48-49 |
| 29 | 2018-19 | Volly Ball                                    | Team       | National   | Cultural | Bhusan<br>Mangrulkar | 50    |
| 30 | 2018-19 | Solo Dance<br>Competition<br>(3rd position)   | Individual | National   | Cultural | Jadhav<br>Ashu       | 51    |
| 31 | 2018-19 | Duet Singing<br>Competition<br>(3rd position) | Team       | National   | Cultural | Dongare<br>Nanita    | 52    |
| 32 | 2018-19 | Duet Singing<br>Competition<br>(1st position) | Team       | National   | Cultural | Khatavkar<br>Abhijit | 53    |
| 33 | 2018-19 | Painting Competition (1st position)           | Team       | National   | Cultural | Sayed<br>Moiez Arif  | 54    |
| 34 | 2018-19 | Green<br>Energy:<br>Poster<br>Making          | Individual | National   | Cultural | Ankita<br>Bhagat     | 55    |