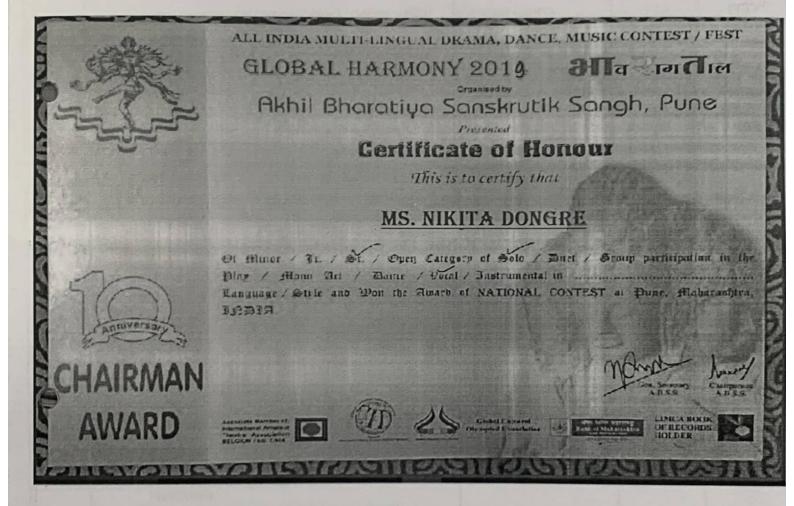

5.3.1 Number of awards/medals for outstanding performance in sports/cultural activities at University/state/national / international level during the A.Y. 2019-20.

| Year    | Name of the award/ medal | Team /<br>Individual | University/State/<br>National/<br>International | Sports/<br>Cultural | Name of the student                           |
|---------|--------------------------|----------------------|-------------------------------------------------|---------------------|-----------------------------------------------|
| 2019-20 | Dance<br>Competition     | Team                 | National                                        | Cultural            | Shivani<br>Nimbalkar                          |
| 2019-20 | Singing<br>Competition   | Individual           | National                                        | Cultural            | Abhijit<br>Katavkar                           |
| 2019-20 | Singing<br>Competition   | Individual           | National                                        | Cultural            | Nanita Dongre                                 |
| 2019-20 | Play<br>Competition      | Team                 | National                                        | Cultural            | Tayseen<br>Halkarni<br>Shubham<br>Suryawanshi |
| 2019-20 | Play<br>Competition      | Team                 | National                                        | Cultural            | Sayli Mane<br>Abhijit<br>Katavkar             |
| 2019-20 | Ad Making<br>Competition | Team                 | University                                      | Cultural            | Shubham<br>Jadhav<br>Varsha<br>Mahindrakar    |
| 2019-20 | Painting<br>Competition  | Individual           | National                                        | Cultural            | Sayli Mane                                    |
| 2019-20 | Quiz<br>Competition      | Team                 | University                                      | Cultural            | Vijay Yadav                                   |
| 2019-20 | Basket Ball              | Team                 | University                                      | Sports              | Kiran Kamble                                  |
| 2019-20 | Cricket                  | Team                 | University                                      | Sports              | Vishal<br>Jaysingh                            |
| 2019-20 | Quiz<br>Competition      | Team                 | National                                        | Cultural            | Rupesh Thate                                  |