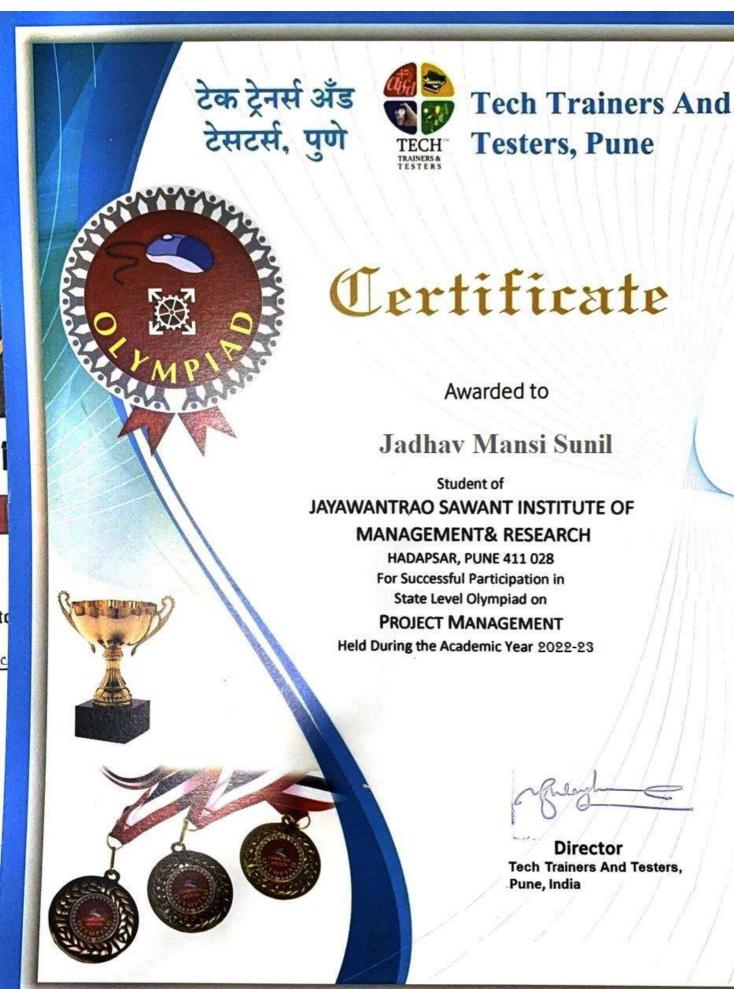

#### Index

| S.<br>No | Year    | Name of the<br>award/<br>medal                                       | Team /<br>Individual | Level of competition (University / State / National / Internationa | Nature of competiti on (Sports / Cultural) | Name of<br>the<br>student(s)   | Digital<br>Page<br>No. |
|----------|---------|----------------------------------------------------------------------|----------------------|--------------------------------------------------------------------|--------------------------------------------|--------------------------------|------------------------|
| 1        | 2022-23 | National<br>Championshi<br>p (Football)                              | Individual           | National                                                           | Sports                                     | Thakur<br>Kshitij<br>Hargyansh | 9                      |
| 2        | 2022-23 | Akhil<br>Bhartiya<br>Gandharva<br>Mahavidyala<br>y Mandal,<br>Mumbai | Individual           | National                                                           | Cultural                                   | Gandhali<br>Satish<br>Sontakke | 10                     |
| 3        | 2022-23 | Throw Ball                                                           | Team                 | University                                                         | Sports                                     | Vaibhav<br>Rathod              | 11                     |
| 4        | 2022-23 | Badminton                                                            | Individual           | University                                                         | Sports                                     | Gaurav<br>Balaso               | 12                     |
| 5        | 2022-23 | Table Tennis                                                         | Individual           | University                                                         | Sports                                     | Shivanand<br>Balaji            | 13                     |
| 6        | 2022-23 | Project<br>Management<br>: Olympiad                                  | Individual           | State                                                              | Cultural                                   | Jadhav<br>Mansi Sunil          | 14                     |
| 7        | 2021-22 | Business<br>Plan<br>Competition:                                     | Team                 | National                                                           | NA                                         | Rahul<br>Hundare               | 17                     |

5.3.1 Number of awards/medals for outstanding performance in sports/cultural activities at University/state/national / international level during the A.Y. 2022-23.

| Year    | Name of the award/<br>medal                                   | Team /<br>Individual | University<br>/State/Nati<br>onal/<br>Internatio<br>nal | Sports/<br>Cultural | Name of the student            |
|---------|---------------------------------------------------------------|----------------------|---------------------------------------------------------|---------------------|--------------------------------|
| 2022-23 | Akhil Bhartiya<br>Gandharva<br>Mahavidyalaya<br>Mandal Mumbai | Individual           | National                                                | Cultural            | Gandhali<br>Satish<br>Sontakke |
| 2022-23 | National<br>Championship<br>(Football)                        | Individual           | National                                                | Sports              | Thakur<br>Kshitij<br>Hargyansh |
| 2022-23 | Throw Ball                                                    | Individual           | University                                              | Sports              | Vaibhav<br>Rathod              |
| 2022-23 | Badminton                                                     | Individual           | University                                              | Sports              | Gaurav<br>Balaso               |
| 2022-23 | Table Tennis                                                  | Individual           | University                                              | Sports              | Shivanand<br>Balaji            |
| 2022-23 | Project Management :<br>Olympiad                              | Individual           | State                                                   | Cultural            | Jadhav<br>Mansi Sunil          |